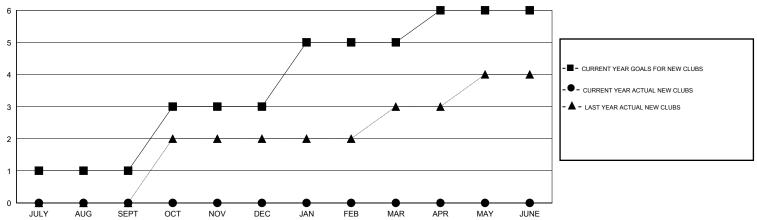

| 85                 | 148                                 | 126                | 22               |
| OCT/NOV/DEC           | 2                | 0         | 0                | 0                | OCT/NOV/DEC           | 60                 | 0                                   | 0                  | 0                |
| JAN/FEB/MAR           | 2                | 0         | 0                | 0                | JAN/FEB/MAR           | 35                 | 0                                   | 0                  | 0                |
| APR/MAY/JUNE          | 1                | 0         | 0                | 0                | APR/MAY/JUNE          | -110               | 0                                   | 0                  | 0                |

## GOALS AND ACTUAL NEW CLUBS CUMULATIVE



## GOALS AND ACTUAL MEMBERS CUMULATIVE



ASSESSMENT DATA

|      | CURRENT YEAR GOALS FOR NEW |
|------|----------------------------|
| МЕМВ | ERS                        |

- CURRENT YEAR ACTUAL MEMBERS

- ▲ - LAST YEAR ACTUAL MEMBERS

| DROPPED CLUBS: 0 |     |
|------------------|-----|
| DROPPED MEMBERS  |     |
|                  | 4   |
| DECEASED         | 4   |
| CLUB CANCELLED   | 0   |
| OTHER            | 122 |
| TOTAL            | 126 |

| 35 CLUBS OF 100 ADDED 1 OR MORE | GENDER DISTRIB      | GENDER DISTRIBUTION              |       |  |  |
|---------------------------------|---------------------|----------------------------------|-------|--|--|
| NEW MEMBERS                     | MALE<br>FEMALE      | 3,136 (75.37%)<br>1,025 (24.63%) |       |  |  |
| CLICK HERE FOR HEALTH