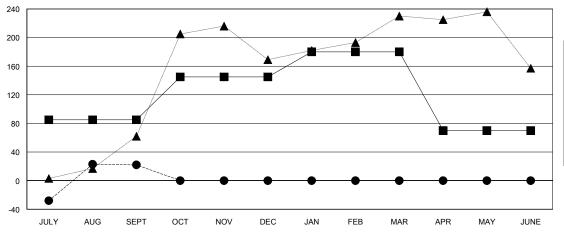

## GOALS AND ACTUAL MEMBERS CUMULATIVE

ASSESSMENT DATA

|      | CURRENT YEAR GOALS FOR NEW |
|------|----------------------------|
| МЕМВ | ERS                        |

- CURRENT YEAR ACTUAL MEMBERS

- ▲ - LAST YEAR ACTUAL MEMBERS